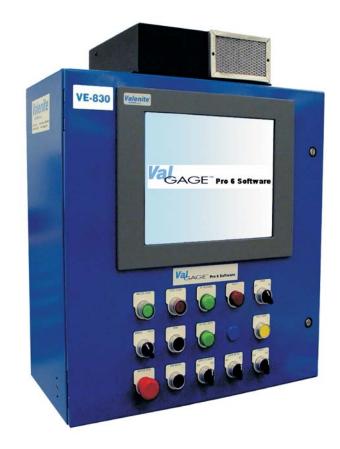

## New VE-830 Gage Computer!

The VGAGE VE-830 Gage Computer provides precise gage monitoring, archiving, analysis, and control capabilities to any manufacturing environment. The VE-830 produces detailed SPC screen displays and printed reports that give you all the information you need for process management. With its ability to measure and compensate based on statistics, the VE-830 is an important tool in the metal removal and selective assembly industry. This versatile system can be interfaced to transfer, CNC, and dial machines to provide closed loop machining control.

## **VE-830 Features**

- Multiple tool compensation strategies absolute and target compensation, skip, trend, and sub-group size
- Tool compensation thru CNC interface or mechanical compensators (Stepper / Servo Controlled)
- Fine resolution of .000001 inch (.0001 mm)
- Comprehensive selection of real time statistical displays
- Column display screen with digital values
- Comes with a configuration program so the customer can edit or create his own gage programs
- High resolution part graphics with digital values
- Automatic inch/metric conversion for quick measurement changeover
- Security levels for variable operator/supervisor/manager access
- On screen pull down keyboard
- Hardware: Pentium based industrial computer, TFT active matrix color display, touch screen interface, NEMA-rated enclosure with chiller, high speed hard drive, 1.44 Mb 3.5 floppy disk drive, CD RW drive, USB ports, Ethernet port, video port, parallel printer port, PCMIA card port, RS232 / RS485 serial ports, digital I/O, stack light (Optional), and PLC (Optional)
- Input Devices Supported: Expandable 16 full or half bridge transducers, digital probes, rotary encoder, RS232/RS422, serial devices, digital indicators, linear scales, and air / electronic converters
- Output Devices Supported: Printers, CRTs, PLCs, CNCs, host computers, network drives, and network printers
- Software Features: Val Gage Pro 6 Gage and SPC package, Val Gage Pro 6 Configuration Program, Windows XP, and QDAS (Optional) SPC software package